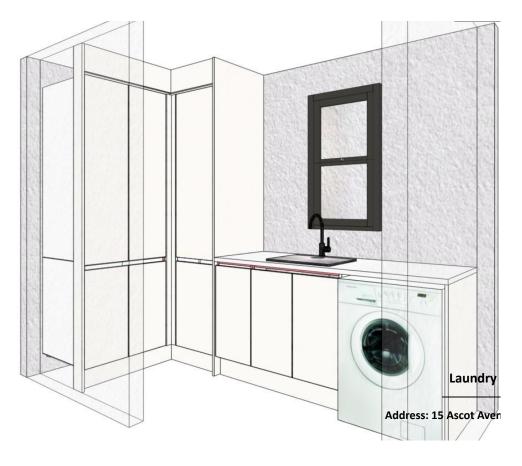

## **BATHROOM, LAUNDRY**

- Laundry cabinet, design as attached.
- White acrylic shower tray, white acrylic wall liner, shower mixer and slide shower, frameless glass door.
- 1000mm wide freestanding vanity. Ceramic tile splash back. Chrome finish tapware.
- Back to wall toilet suite with soft close seat. 600mm wide LED mirrors.
- Heated towel rail, exhaust fan, bathroom heater, LED down light, toilet roll holder.

\* Specifications are subject to change according to product availability.

Kitchen Design

Laundry Design

Entrance Built-In Cabinet

\* 3D images show overall design of the kitchen, laundry, and entrance cabinet, not necessarily the true representation in every detail, such as handles and cabinet colour may look different from the images.