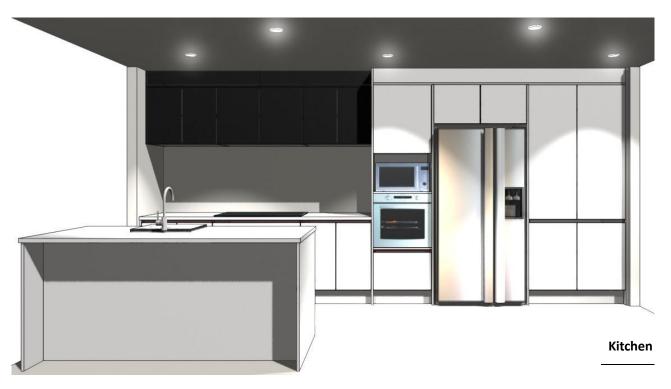

#### **KITCHEN**

- Kitchen cabinet, design as attached.
- Engineered stone bench tops, under mount single bowl stainless steel sink fitted with food waste disposer.
- Integrated 900mm Powerpack Rangehood, Bosch 750mm SS gas cooktop, Bosch 600mm built-in oven, Bosch 600mm built-in microwave.
- 600mm width freestanding dishwasher provision with plumbing and power point included (appliance not included).
- Ceramic tile splash back. Chrome finish tapware.

\* Specifications are subject to change according to product availability.

Kitchen Design

Laundry Design

Entrance Built-In Cabinet

\* 3D images show overall design of the kitchen, laundry, and entrance cabinet, not necessarily the true representation in every detail, such as handles and cabinet colour may look different from the images.