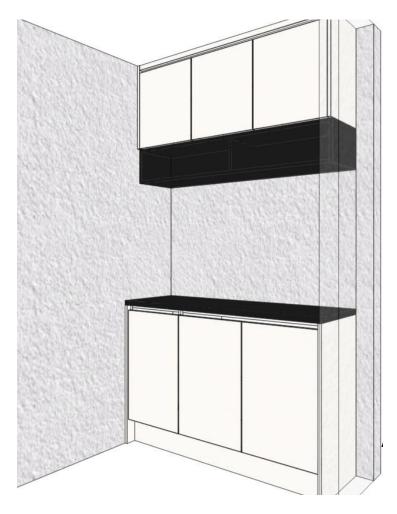

### INTERIOR

- Entrance built-in cabinet, design as attached.
- GIB board walls and ceilings, stopped and painted. GIB Aqualine to wet areas, stopped and painted.
- Fully insulated with Pink Batts in exterior walls and ceilings, and underfloor.
- 1980mm high interior doors, painted and fitted with door handles.
- Wardrobes include shelves, hanging rail, and drawers, in prefinished white board.
- Pine 60 x 10mm Single Bevelled skirting, painted.
- LED down lights, TV points, battery powered smoke alarms, security alarm system.
- High wall mounted heat pump. Outdoor unit to be installed on site by qualified trade person organised by the owner.
- Carpet for all bedrooms. Vinyl for living area, kitchen, bathroom, laundry.

\* Specifications are subject to change according to product availability.

Kitchen Design

Laundry Design

Entrance Built-In Cabinet

\* 3D images show overall design of the kitchen, laundry, and entrance cabinet, not necessarily the true representation in every detail, such as handles and cabinet colour may look different from the images.